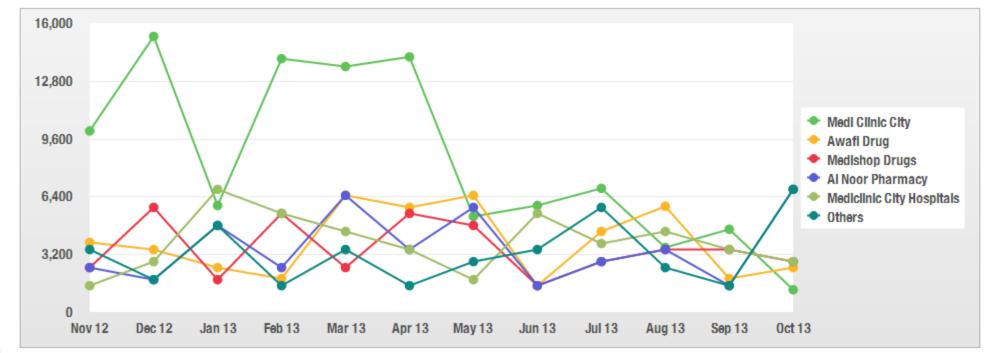

## **Pharmacies**

Sales Rep

Brand

SKU

Units

USD PPG

|                                       | MTH   | QTR   | STD   | YTD   |
|---------------------------------------|-------|-------|-------|-------|
| Pharmacy                              | Units | Units | Units | Units |
| AWAFI DRUG STORE SHARJAH(R)           | 78    | 80    | 50    | 80    |
| MEDSHOP SRUGS STORE DUBAKR)           | 0     | 0     | 5175  | 5175  |
| NEW MEDICAL CCENTRE(S/A)              | -300  | -200  | 4400  | 5000  |
| AL NOOR PHARMACY                      | 900   | 700   | 3250  | 4500  |
| MEDICLINIC CITY HOSPITAL FZ LLC DUBAI | 0     | 0     | 20    | 80    |
| BAIT AL SHIFA NEW PHARMACY DEIRA(R)   | 370   | 234   | 200   | 400   |
| THE MEDICINE SHOPPE DRUG STORE LLC    | 60    | -60   | 1678  | 47    |
| ALPHAMED STORE(R)                     | 88    | 88    | 1985  | 3456  |
| UNITED MEDICAL SUPPLIES-UNIMED(Z)     | -50   | -50   | 2146  | 2146  |
| HAWI DRUG EQUIPMENT(R)                | 0     | 50    | 95    | 12    |
| ZULEKHA HOSPITAL LLC DEIRA(R)         | 330   | 95    | 95    | 234   |
| Total                                 | 5000  | 3000  | 3500  | 2500  |