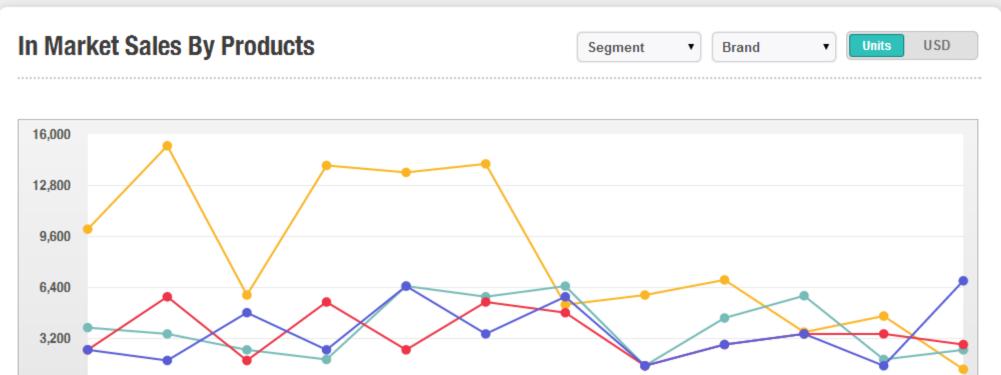

0ct

Nov

Feb

Jan

Mar

|                                | MTH   |     | QTR   |     | STD   |     | YTD   |     |
|--------------------------------|-------|-----|-------|-----|-------|-----|-------|-----|
| Product                        | PPG % | ACH |
| Singular 10Mg Tabs 28s         | -78   | 8   | -78   | 8   | -23   | 22  | -23   | 22  |
| Singular Paed Granules 4Mg 28s | -95   | 2   | -95   | 2   | 19    | 33  | 19    | 33  |
| Singular 5Mg Tabs 28s          | -93   | 3   | -93   | 3   | -13   | 30  | 13    | 30  |
| Singular 4Mg Tablets 28s       | -105  | -2  | -105  | -2  | -13   | 28  | -13   | 28  |
| Total                          | -89   | 4   | -89   | 4   | -10   | 25  | 10    | 25  |

Jun

◆ Singular 10Mg ◆ Singular Paed ◆ Singular 5Mg ◆ Singular 4Mg

May

Jul

Aug

Forecasting & Target Target Distribution Options Reports D Reports