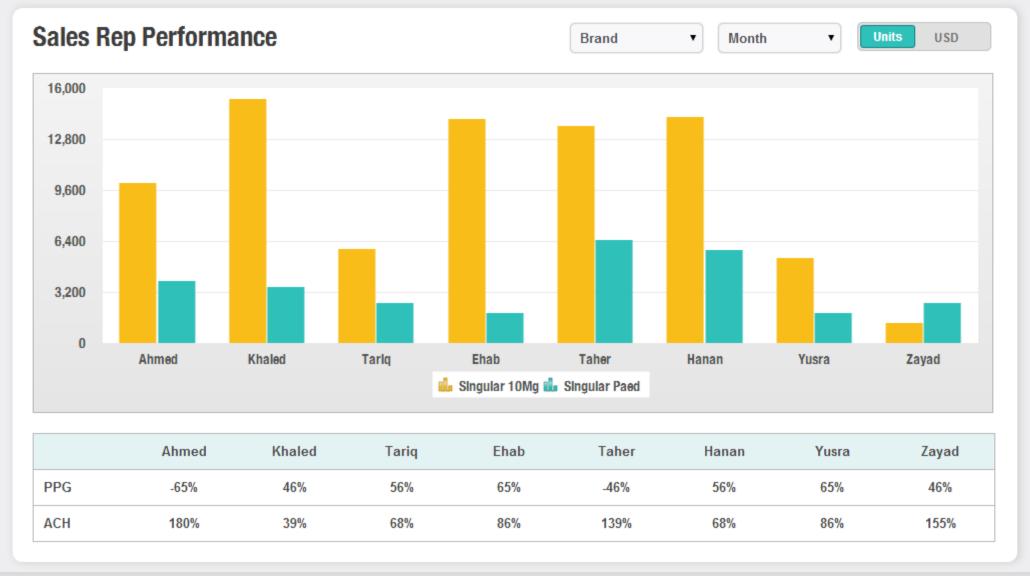

Sales Rep

|           | MTH   |     | QTR   |     | STD   |     | YTD   |     |
|-----------|-------|-----|-------|-----|-------|-----|-------|-----|
| YTD       | PPG % | ACH |
| Singulair | 789   | 458 | 789   | 789 | 458   | 789 | 789   | 789 |
|           |       |     |       |     |       |     |       |     |
|           |       |     |       |     |       |     |       |     |

0ct

Nov

Feb

Jan

Mar

|                                | MTH   |     | QTR   |     | STD   |     | YTD   |     |
|--------------------------------|-------|-----|-------|-----|-------|-----|-------|-----|
| Product                        | PPG % | ACH |
| Singular 10Mg Tabs 28s         | -78   | 8   | -78   | 8   | -23   | 22  | -23   | 22  |
| Singular Paed Granules 4Mg 28s | -95   | 2   | -95   | 2   | 19    | 33  | 19    | 33  |
| Singular 5Mg Tabs 28s          | -93   | 3   | -93   | 3   | -13   | 30  | 13    | 30  |
| Singular 4Mg Tablets 28s       | -105  | -2  | -105  | -2  | -13   | 28  | -13   | 28  |
| Total                          | -89   | 4   | -89   | 4   | -10   | 25  | 10    | 25  |