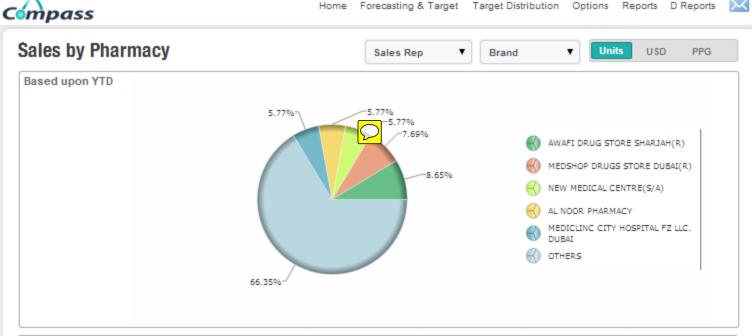

## **Pharmacies**

Sales Rep

Brand

SKU

Units

USD PPG

|                                       | MTH   | QTR   | STD   | YTD   |
|---------------------------------------|-------|-------|-------|-------|
| Pharmacy                              | Units | Units | Units | Units |
| AWAFI DRUG STORE SHARJAH(R)           | 78    | 80    | 50    | 80    |
| MEDSHOP SRUGS STORE DUBAKR)           | 0     | 0     | 5175  | 5175  |
| NEW MEDICAL CCENTRE(S/A)              | -300  | -200  | 4400  | 5000  |
| AL NOOR PHARMACY                      | 900   | 700   | 3250  | 4500  |
| MEDICLINIC CITY HOSPITAL FZ LLC DUBAI | 0     | 0     | 20    | 80    |
| BAIT AL SHIFA NEW PHARMACY DEIRA(R)   | 370   | 234   | 200   | 400   |
| THE MEDICINE SHOPPE DRUG STORE LLC    | 60    | -60   | 1678  | 47    |
| ALPHAMED STORE(R)                     | 88    | 88    | 1985  | 3456  |
| UNITED MEDICAL SUPPLIES-UNIMED(Z)     | -50   | -50   | 2146  | 2146  |
| HAWI DRUG EQUIPMENT(R)                | 0     | 50    | 95    | 12    |
| ZULEKHA HOSPITAL LLC DEIRA(R)         | 330   | 95    | 95    | 234   |
| Total                                 | 5000  | 3000  | 3500  | 2500  |