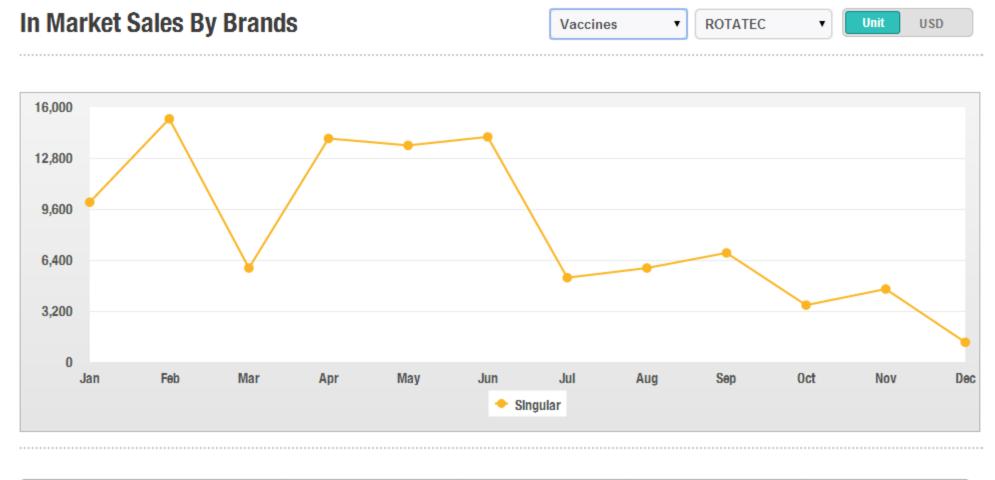

| Brand Performance ACH:4 PPG: -89 |        |        |         |  |  |
|----------------------------------|--------|--------|---------|--|--|
| BRAND                            | Target | Actual | DELTA   |  |  |
| GINULAIR                         | 53,155 | 2,007  | -51,078 |  |  |
| Total                            | 57,505 | 2,077  | -55428  |  |  |