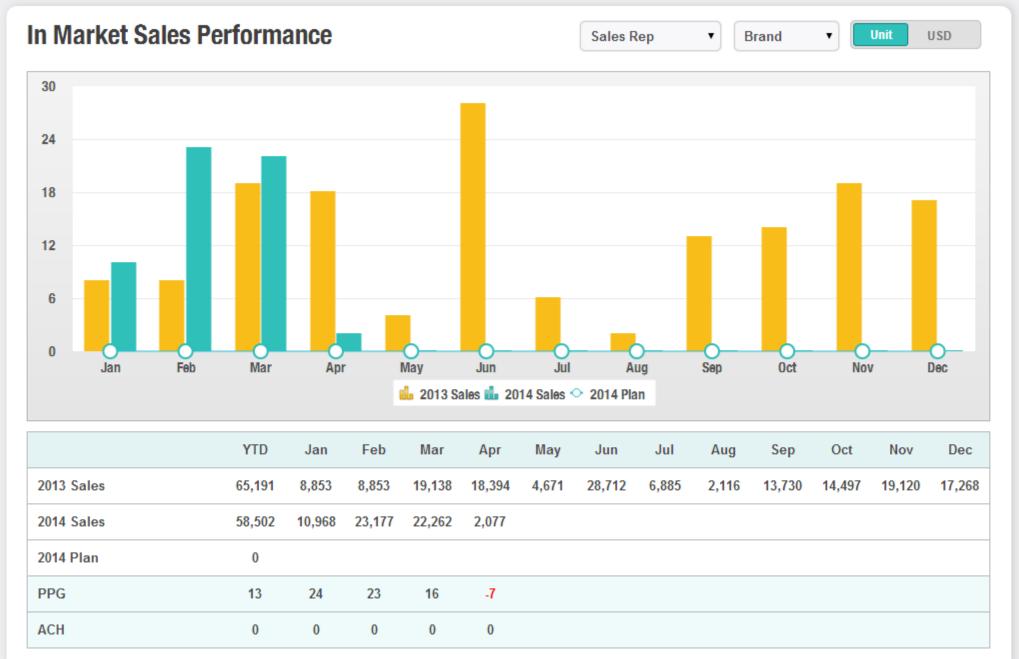

☆ 6

| MTH   | QTR                         | STD                                                           | YTD                                                                                                                                                                                                                                                                      |
|-------|-----------------------------|---------------------------------------------------------------|--------------------------------------------------------------------------------------------------------------------------------------------------------------------------------------------------------------------------------------------------------------------------|
| Units | Units                       | Units                                                         | Units                                                                                                                                                                                                                                                                    |
| 0     | 0                           | 5175                                                          | 5175                                                                                                                                                                                                                                                                     |
| -300  | -300                        | 4400                                                          | 4400                                                                                                                                                                                                                                                                     |
| 900   | 900                         | 3250                                                          | 3250                                                                                                                                                                                                                                                                     |
| 0     | 0                           | 2780                                                          | 2780                                                                                                                                                                                                                                                                     |
| 370   | 370                         | 2615                                                          | 2615                                                                                                                                                                                                                                                                     |
| 1107  | 1107                        | 40282                                                         | 40282                                                                                                                                                                                                                                                                    |
| 2077  | 2077                        | 58502                                                         | 58502                                                                                                                                                                                                                                                                    |
|       | Units 0 -300 900 0 370 1107 | Units  Units  Units  Units  Units  Units  Units  Units  Units | Units         Units         Units           0         0         5175           -300         -300         4400           900         900         3250           0         0         2780           370         370         2615           1107         1107         40282 |