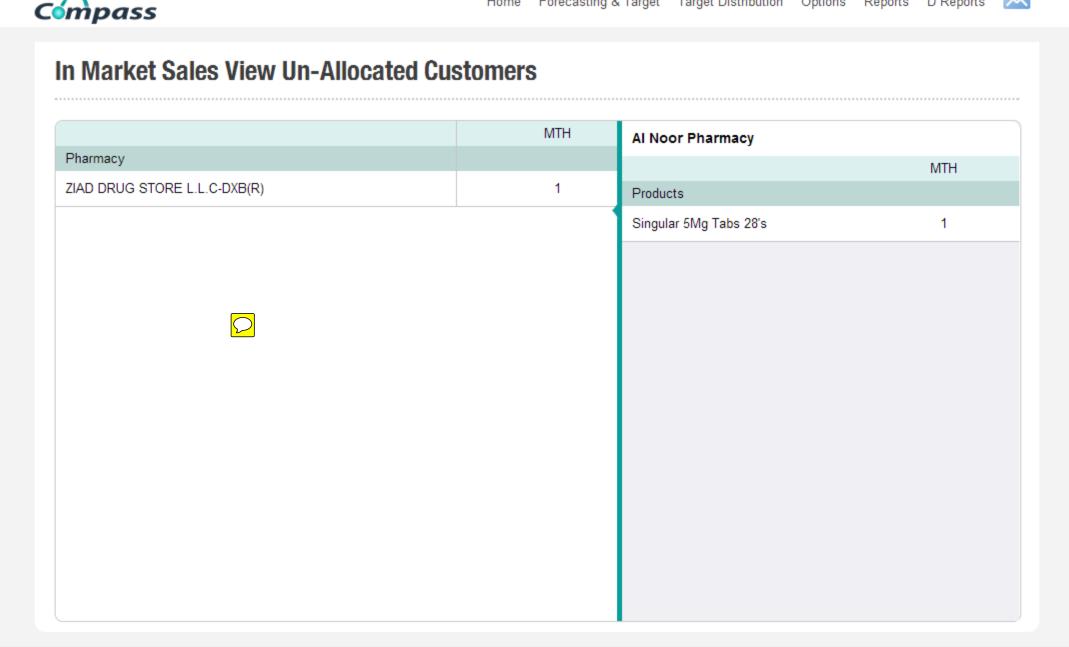

|
| 2077  | 2077                        | 58502                                                         | 58502                                                                                                                                                                                                                                                                    |
|       | Units 0 -300 900 0 370 1107 | Units  Units  Units  Units  Units  Units  Units  Units  Units | Units         Units         Units           0         0         5175           -300         -300         4400           900         900         3250           0         0         2780           370         370         2615           1107         1107         40282 |

View Un-Allocated Pharmacy

View-All